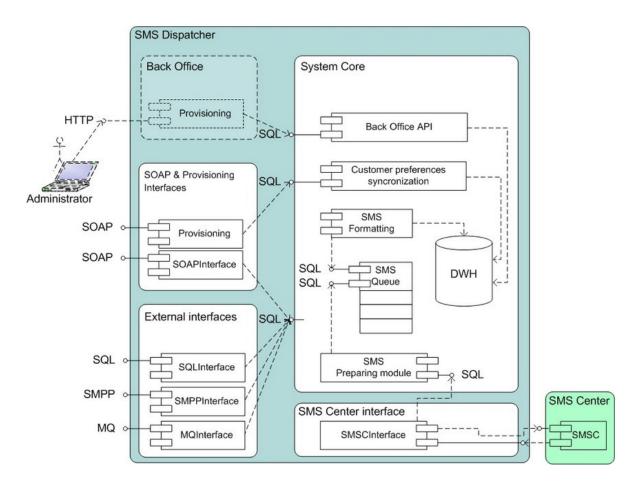

ages from subscribers back to corporate systems such as VAS, SMS portals, self-care and others.

The solution is highly fast, up to 3000 SMS/s and higher.

## **Main functionality**

- Optimal loading of SMS centre
- Guaranteeing delivery of SMS
- Back stream of SMS from subscribers
- Tracking the status of the message
- Formatting the message according to the subscribers' preferences
- Forming the messages with flexible templates
- Archiving the messages with adjustable depth of storing

#### **Performance**

Here is example of SMS Dispatcher performance on Sun Fire V490 (4 CPU UltraSPARC-IV+):

- One channel performance 500 SMS/сек.
- Overall core performance 3000 SMS/ceκ

The solutions' performance is scalable along with server platform.

## instream<sup>™</sup>

#### **Architecture**



## **Advantages**

- High performance
- Ability to work with several SMSC (optional)
- Possibility to use a single license to SMSC if needed
- Horizontal scalability of the solutions modules
- Cross-platform (Linux, Solaris, Windows)
- Simple to install, integrate and support

# instream<sup>®</sup>

#### **Facts**

1 server is enough to operate

 $\boldsymbol{1}$  connection to SMSC is enough to send the messages from all the corporate BSS

4 protocols - MQ, SQL, SMPP, SOAP

**3000** SMS/s

**20 mln** subscribers preferences in SMS-Dispatcher

**2.5 years** of reliable operating with one of the 3 Russian leading mobile operators

7 bin SMS sent for 2.5 years



#### **About Instream**

Instream is founded in 2005 as a company for creating highly reliable solutions for mobile operators.